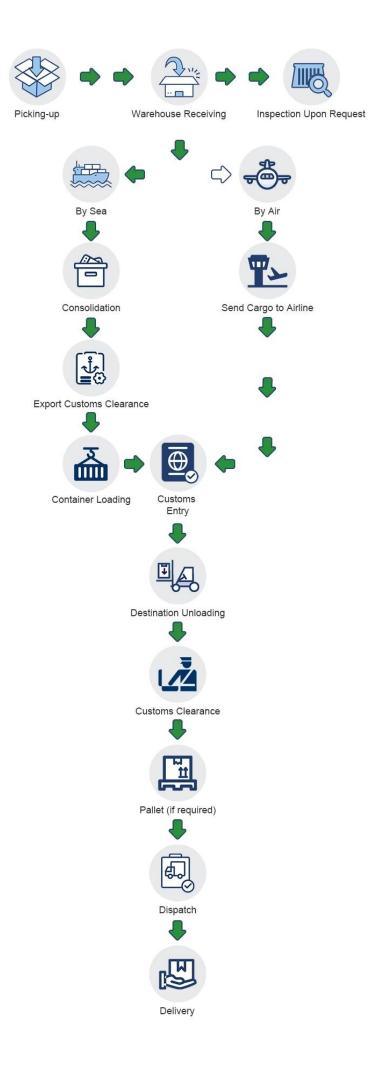

Port |
|---------------------------|--------------------|--------------|--------------|--------------|--------------|
| Pick up goods             | $\checkmark$       | $\checkmark$ | $\checkmark$ | ×            | ×            |
| Export custom declaration | $\checkmark$       | $\checkmark$ | $\checkmark$ | ×            | ×            |
| Transportation            | $\checkmark$       | $\checkmark$ | $\checkmark$ | $\checkmark$ | $\checkmark$ |
| Import custom clearance   | $\checkmark$       | $\checkmark$ | ×            | $\checkmark$ | ×            |
| Duty&VAT                  | $\checkmark$       | ×            | ×            | $\checkmark$ | ×            |
| Delivery to door          | $\checkmark$       | $\checkmark$ | ×            | $\checkmark$ | ×            |

### How to do



# **Company Profile**

Sunny Worldwide Logistics (Shenzhen) Limited - established in 1998, an international freight forwarder in China.

Sunny Worldwide Logistics proven and reliable shippingsolution, offering consistent, high-quality service worldwide for any kind of freight.

Our company is a large and professional logistics company, we provide the sea, land,air transport, customs clearance, inspection and trailer, CO, F/A, fumigation, insurance and other related itmes in one service.

The spirit of service of our business isProfessionalism Focus High Efficiency. We are responsible for each and every step of the shippment.

×