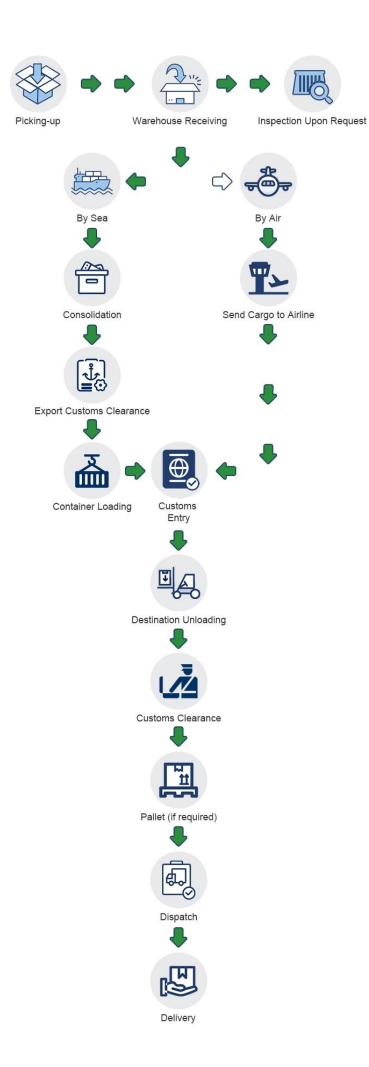

ce Items             | <b>Door to Door</b> |            | Door to Port | Port to Door | Port to Port |
|---------------------------|---------------------|------------|--------------|--------------|--------------|
|                           | DDP                 | <b>DDU</b> | Door to Fort | rort to Door | Fort to Fort |
| Pick up goods             | √                   | V          | √            | ×            | ×            |
| Export custom declaration | √                   | √          | √            | ×            | ×            |

| Transportation          | V | V | √ | √ | √ |
|-------------------------|---|---|---|---|---|
| Import custom clearance | V | V | × | √ | × |
| Duty&VAT                | V | × | × | √ | × |
| Delivery to door        | V | V | × | √ | × |

### How to do



#### **Company Profile**

Sunny Worldwide Logistics (Shenzhen) Limited - established in 1998, an international freight forwarder in China.

Sunny Worldwide Logistics proven and reliable shippingsolution, offering consistent, high-quality service worldwide for any kind of freight.

Our company is a large and professional logistics company, we provide the sea, land, air transport, customs clearance, inspection and trailer, CO, F/A, fumigation, insurance and other related itmes in one service.

The spirit of service of our business is Professionalism Focus High Efficiency. We are responsible for each and every step of the shippment.