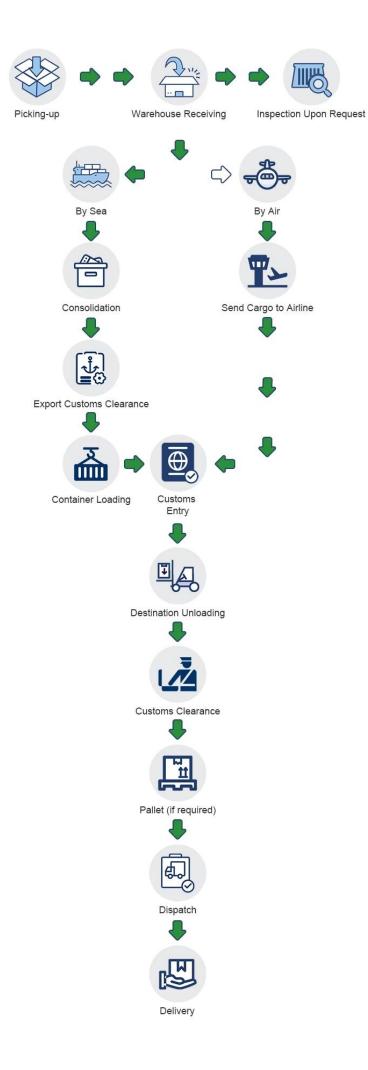

DDU          |              | 101110 0001  |              |
| Pick up goods             | $\checkmark$ | $\checkmark$ | $\checkmark$ | ×            | ×            |
| Export custom declaration | $\checkmark$ | $\checkmark$ | $\checkmark$ | ×            | ×            |

| Transportation          | $\checkmark$ | $\checkmark$ | $\checkmark$ | $\checkmark$ | $\checkmark$ |
|-------------------------|--------------|--------------|--------------|--------------|--------------|
| Import custom clearance | $\checkmark$ | $\checkmark$ | ×            | $\checkmark$ | ×            |
| Duty&VAT                | $\checkmark$ | ×            | ×            | $\checkmark$ | ×            |
| Delivery to door        | $\checkmark$ | $\checkmark$ | ×            | $\checkmark$ | ×            |

# How to do



# **Company Profile**

Sunny Worldwide Logistics (Shenzhen) Limited - established in 1998, an international freight forwarder in China.

Sunny Worldwide Logistics proven and reliable shippingsolution, offering consistent, high-quality service worldwide for any kind of freight.

Our company is a large and professional logistics company, we provide the sea, land,air transport, customs clearance, inspection and trailer, CO, F/A, fumigation, insurance and other related itmes in one service.

The spirit of service of our business isProfessionalism Focus High Efficiency. We are responsible for each and every step of the shippment.

×