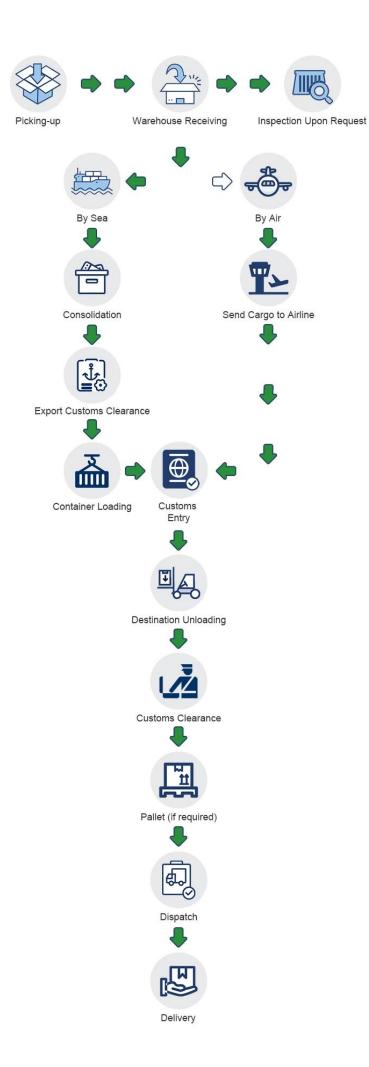

| Port to Port |
|---------------------------|--------------|-----|--------------|--------------|--------------|
| Service Items             | DDP          | DDU | Door to Port | Port to Door | Port to Port |
| Pick up goods             | √            | V   | √            | ×            | ×            |
| Export custom declaration | √            | V   | $\checkmark$ | ×            | ×            |
| Transportation            | √            | V   | $\checkmark$ | √            | √            |
| Import custom clearance   | √            | V   | ×            | √            | ×            |
| Duty&VAT                  | V            | ×   | X            | √            | ×            |
| Delivery to door          | √            | V   | ×            | √            | ×            |

## How to do



## **Company Profile**

Sunny Worldwide Logistics (Shenzhen) Limited - established in 1998, an international freight forwarder in China.

Sunny Worldwide Logistics proven and reliable shippingsolution, offering consistent, high-quality service worldwide for any kind of freight.

Our company is a large and professional logistics company, we provide the sea, land, air transport, customs clearance, inspection and trailer, CO, F/A, fumigation, insurance and other related itmes in one service.

The spirit of service of our business is Professionalism Focus High Efficiency. We are responsible for each and every step of the shippment.