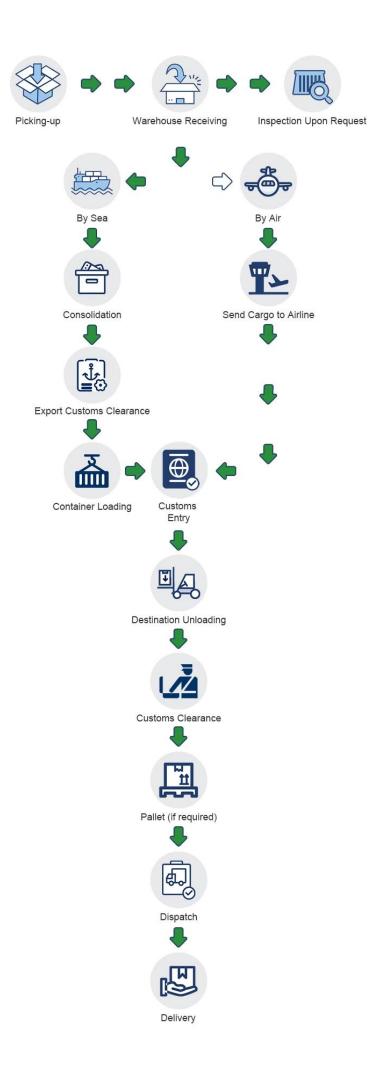

\*\*\* Before you inquire, please confirm which way you choose \*\*\*

This is how the shipment goes:

As for the transportation time, please take the following table as a reference.

| Destination | Schedule                          | Duration   |
|-------------|-----------------------------------|------------|
| Manila      | Every Tuesday / Thursday / Friday | 20-25 days |
| Davao       | Every Friday                      | 20 days    |
| Service     | Every Friday                      | 20 days    |
| U.S         | every day                         | 18-22 days |
| Europe      | every day                         | 20-25 days |