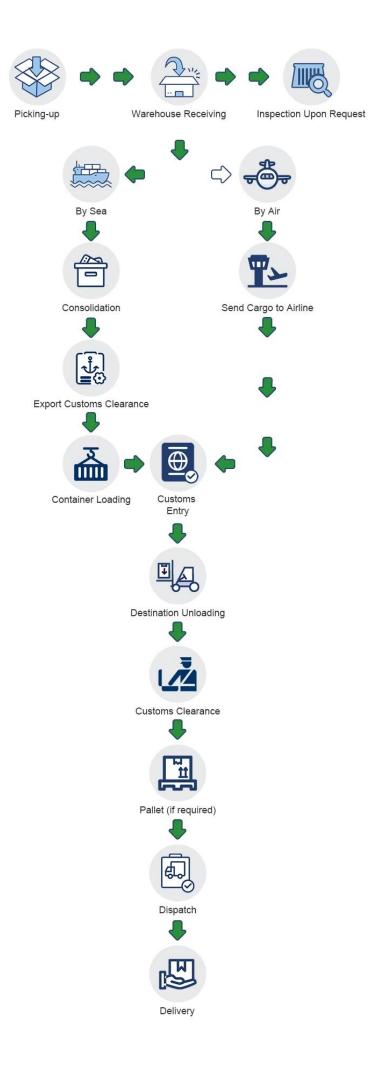

#### - Luzon

- Package <10kgs, length width height <100cm
- Visayas and Mindanao.
- Package <10kgs, length width height <100cm

\*\*\* Before you inquire, please confirm which way you choose \*\*\*

This is how the shipment goes: