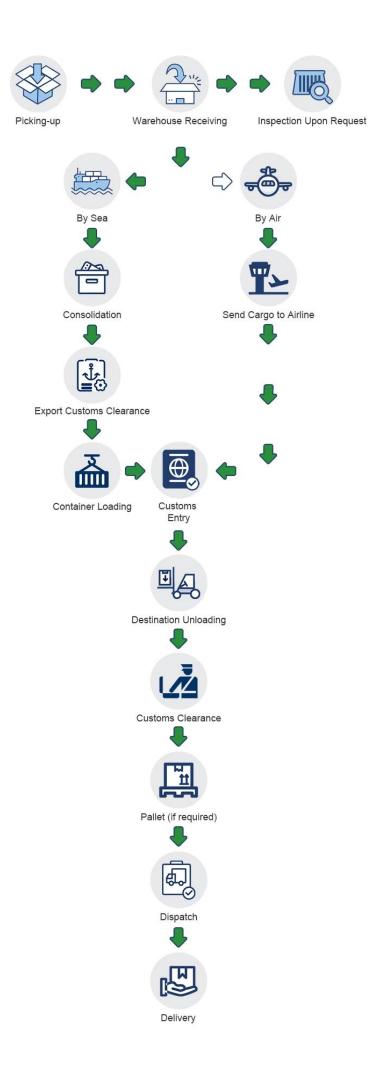

days |

# What we can do

| Service Items             |   | o Door<br>DDU | Door to Port | Port to Door | Port to Port |
|---------------------------|---|---------------|--------------|--------------|--------------|
| Pick up goods             | √ | V             | √            | ×            | ×            |
| Export custom declaration | √ | V             | √            | ×            | ×            |
| Transportation            | √ | V             | √            | √            | √            |
| Import custom clearance   | √ | V             | ×            | √            | ×            |
| Duty&VAT                  | √ | ×             | ×            | √            | ×            |
| Delivery to door          | V | V             | ×            | √            | ×            |

# How to do



#### **Company Profile**

Sunny Worldwide Logistics (Shenzhen) Limited - established in 1998, an international freight forwarder in China.

Sunny Worldwide Logistics proven and reliable shippingsolution, offering consistent, high-quality service worldwide for any kind of freight.

Our company is a large and professional logistics company, we provide the sea, land, air transport, customs clearance, inspection and trailer, CO, F/A, fumigation, insurance and other related itmes in one service.

The spirit of service of our business is Professionalism Focus High Efficiency. We are responsible for each and every step of the shippment.