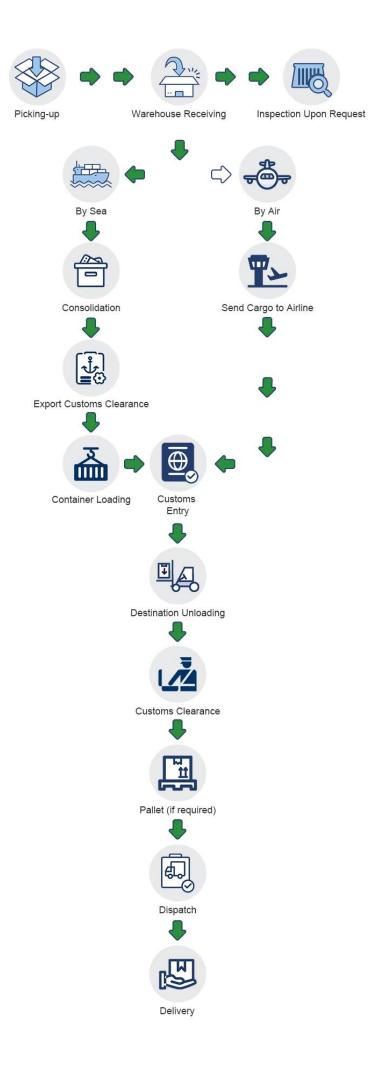

----|--------------|--------------|--------------|
|                           | DDP          | DDU          | Door to Port | Port to Door | Port to Port |
| Pick up goods             | $\checkmark$ | $\checkmark$ | $\checkmark$ | ×            | ×            |
| Export custom declaration | $\checkmark$ | $\checkmark$ | $\checkmark$ | ×            | ×            |
| Transportation            | $\checkmark$ | $\checkmark$ | $\checkmark$ | $\checkmark$ | $\checkmark$ |
| Import custom clearance   | $\checkmark$ | $\checkmark$ | ×            | $\checkmark$ | ×            |
| Duty&VAT                  | $\checkmark$ | ×            | ×            | $\checkmark$ | ×            |
| Delivery to door          | $\checkmark$ | $\checkmark$ | ×            | $\checkmark$ | ×            |

# How to do



# **Company Profile**

Sunny Worldwide Logistics (Shenzhen) Limited - established in 1998, an international freight forwarder in China.

Sunny Worldwide Logistics proven and reliable shippingsolution, offering consistent, high-quality service worldwide for any kind of freight.

Our company is a large and professional logistics company, we provide the sea, land,air transport, customs clearance, inspection and trailer, CO, F/A, fumigation, insurance and other related itmes in one service.

The spirit of service of our business isProfessionalism Focus High Efficiency. We are responsible for each and every step of the shippment.

×