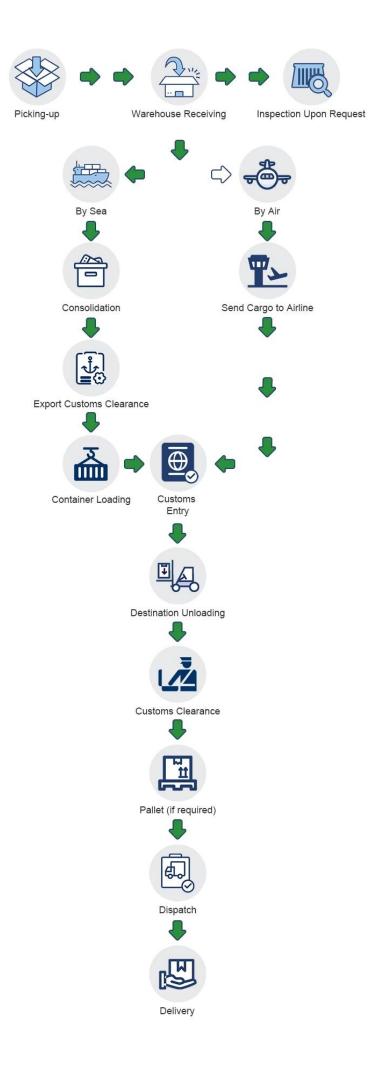

**<u>Click here</u>** Learn more about the stories between customers and Sunny.

**]** Transportation process

If you don't know how to get a shipping quote, please provide us with the following information.

- 1. Decide on your shipping terms (EXW/FOB/ Cisplatin ...)
- 2. Select shipping method (sea shipping/ air transport / sea and air transport)
- 3. Provide a description of your product (restricted or hazardous product)
- 4. Provide weight and dimensions of each carton
- 5. Tell us the total number of cartons (pallet cartons or bulk cartons)
- 6. Provide a pickup address (supplier address or port name)
- 7. Share your shipping address
- 8. Get a quote