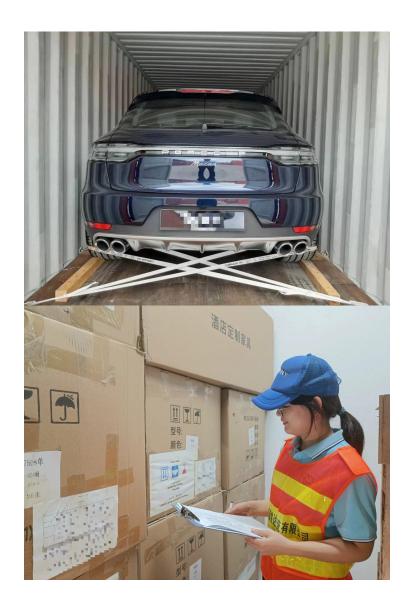

Electronic cigarette China to Dubai door to door services warehouse in shenzhen air shipping freight forwarder

We are now launching a dedicated route from China to Dubai for both general and special cargo, including electronic cigarettes, which are also acceptable for transportation. Special discounts are offered for large quantities of electronic cigarette shipments.

# About us

<u>Sunny Worldwide Logistics</u> (Shenzhen) Co., Ltd. was established in 1998 and is an international freight forwarding company in China. We provide one-stop services for sea, land, air, customs clearance, inspection trailers, CO, F/A, fumigation, insurance and other related items. With our experienced staff, your cargo transportation will be smooth and unhindered.

We have 25 warehouses in China, able to consolidate your goods from different suppliers, and then arrange a shipment. Even if you request home delivery, we can satisfy you. Sunny is committed to solving transportation problems for customers and making their work easier. In the event of any emergency, a solution will be provided within 30 minutes. At the same time, we can provide 3 logistics solutions just in case.