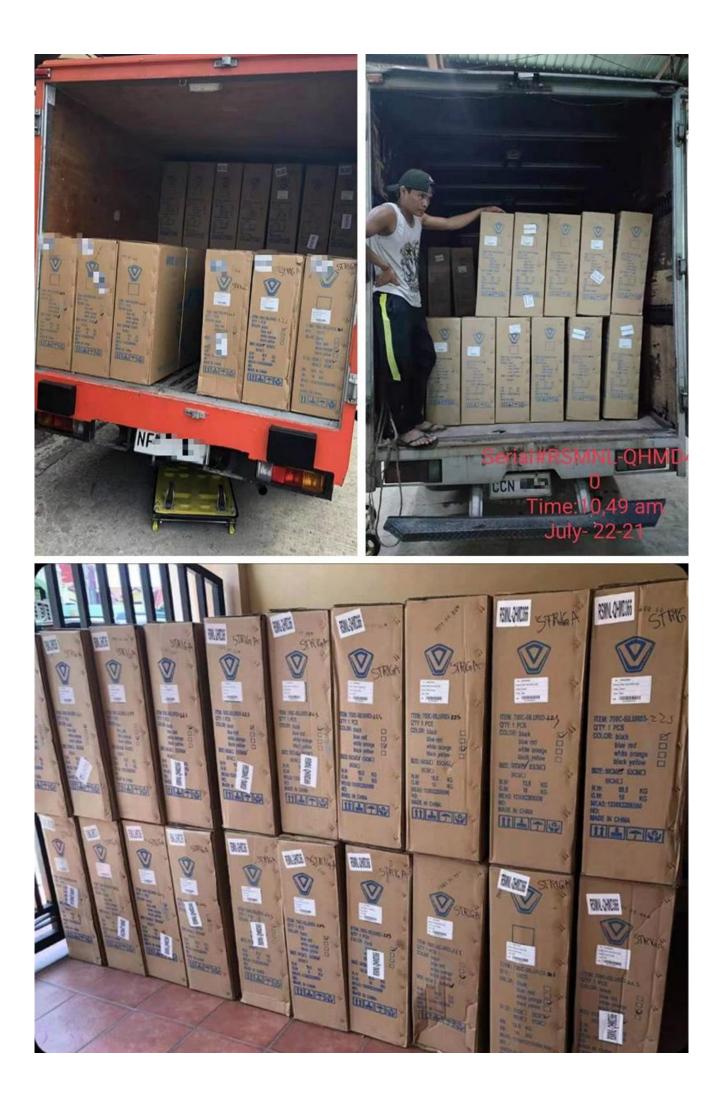

Electronic cigarette China to Dubai door to door services warehouse in shenzhen air shipping freight forwarder

We are now launching a dedicated route from China to Dubai for both general and special cargo, including electronic cigarettes, which are also acceptable for transportation. Special discounts are offered for large quantities of electronic cigarette shipments.

# About us

<u>Sunny Worldwide Logistics</u> (Shenzhen) Co., Ltd. was established in 1998 and is an international freight forwarding company in China. We provide one-stop services for sea, land, air, customs clearance, inspection trailers, CO, F/A, fumigation, insurance and other related items. With our experienced staff, your cargo transportation will be smooth and unhindered.

We have 25 warehouses in China, able to consolidate your goods from different suppliers, and then arrange a shipment. Even if you request home delivery, we can satisfy you. Sunny is committed to solving transportation problems for customers and making their work easier. In the event of any emergency, a solution will be provided within 30 minutes. At the same time, we can provide 3 logistics solutions just in case.