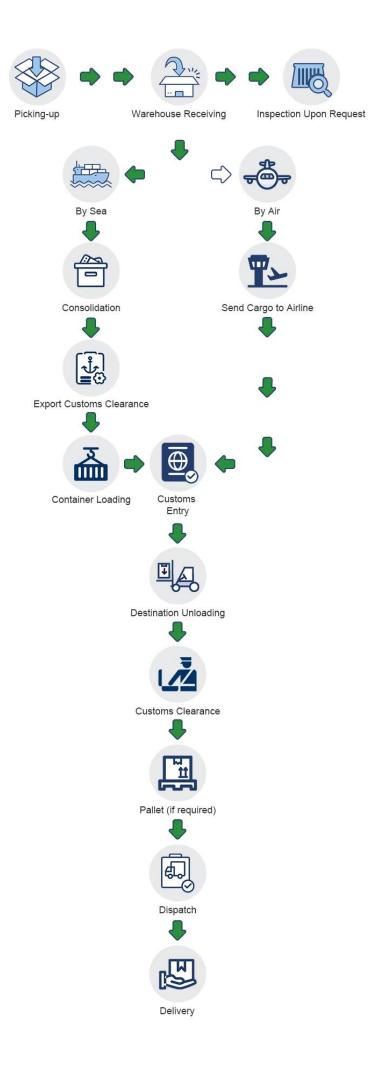

**<u>click here</u>** Learn more about the stories between customers and Sunny.

Transportation process

If you don't know how to get a shipping quote, please provide us with this information below.

- 1. Decide your shipping period (EXW / FOB / DDP ...)
- 2. Choose the shipping method (sea/ air transport / Sea and Air)
- 3. Provide your product description (restricted or dangerous goods product)
- 4. Provide the weight and size of each carton
- 5. Tell us the total number of cartons (pallets or bulk cartons)
- 6. Provide pickup address (supplier address or port name)
- 7. Share your shipping address
- 8. Get a quote