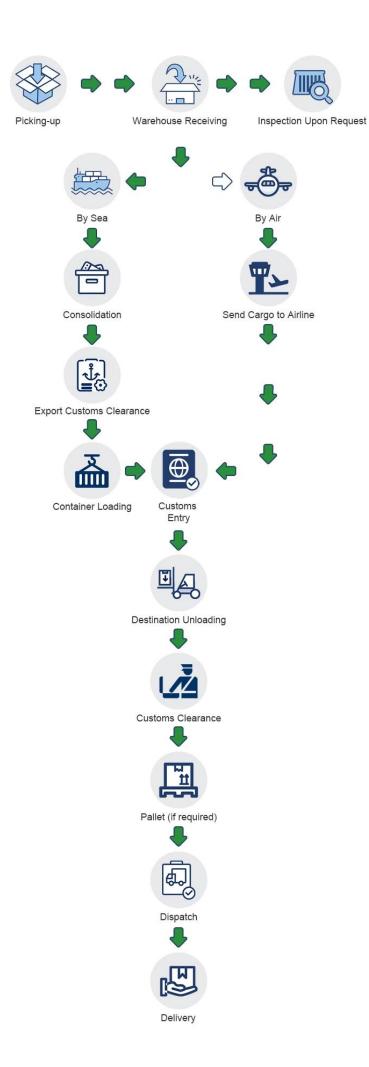

\*\*\* Before you inquire, please confirm which way you choose \*\*\*

This is how the shipment goes:

As for the transportation time, please take the following table as a reference.

| Destination | Schedule                          | Duration   |
|-------------|-----------------------------------|------------|
| Manila      | Every Tuesday / Thursday / Friday | 15 days    |
| Davao       | Every Friday                      | 25 days    |
| Cebu        | Every Friday                      | 25 days    |
| U.S         | Depending on timetable            | 30-35 days |
| Europe      | Depending on timetable            | 40-45 days |