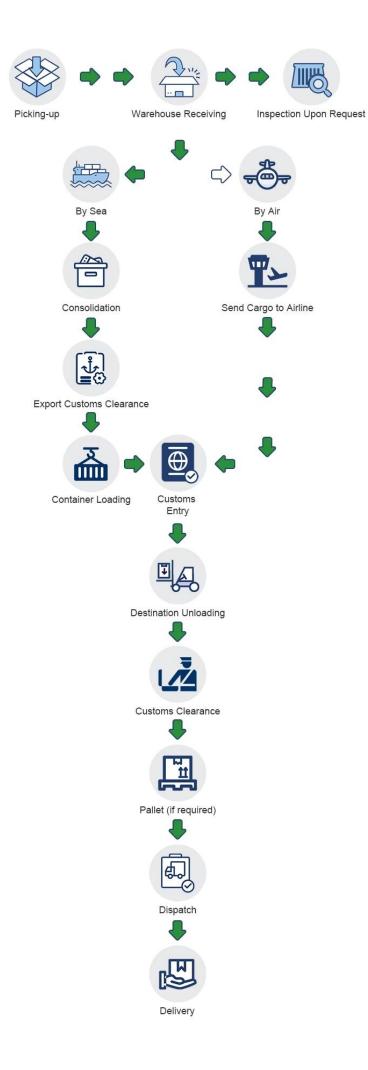

\*\*\* Before you inquire, please confirm which way you choose \*\*\*

This is how the shipment goes:

As for the transportation time, please take the following table as a reference.

| Destination | Schedule                          | Duration   |
|-------------|-----------------------------------|------------|
| Manila      | Every Tuesday / Thursday / Friday | 15 days    |
| Davao       | Every Friday                      | 25 days    |
| Cebu        | Every Friday                      | 25 days    |
| U.S         | Depending on timetable            | 30-40 days |
| Europe      | Depending on timetable            | 35-45 days |