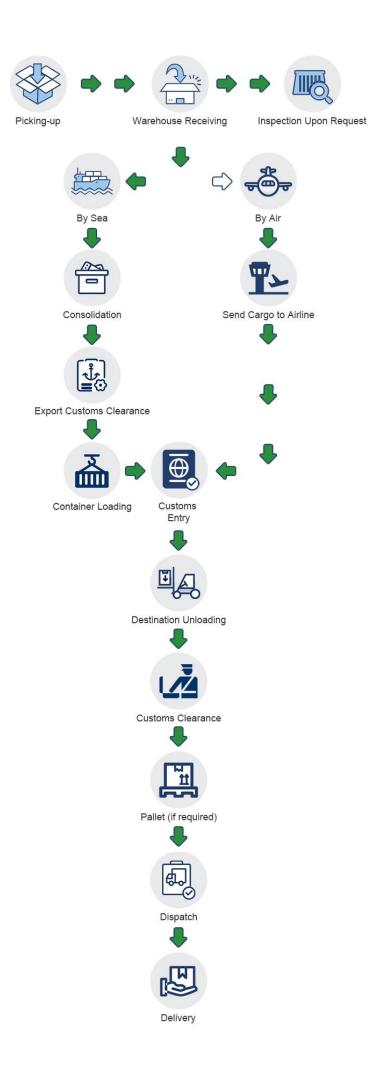

ery day                     | 20-25 days |

#### What we can do

| Service Items             | Door to Door |     | Door to Port | Dort to Door | Port to Port |
|---------------------------|--------------|-----|--------------|--------------|--------------|
|                           | DDP          | DDU | Door to Port | Port to Door | FOIL TO POIL |
| Pick up goods             | V            | √   | √            | ×            | ×            |
| Export custom declaration | √            | √   | √            | ×            | ×            |

| Transportation          | V | √ | √ | √ | √ |
|-------------------------|---|---|---|---|---|
| Import custom clearance | √ | √ | × | √ | × |
| Duty&VAT                | V | X | × | √ | × |
| Delivery to door        | √ | √ | × | √ | × |

# How to do



### **Company Profile**

Sunny Worldwide Logistics (Shenzhen) Limited - established in 1998, an international freight forwarder in China.

Sunny Worldwide Logistics proven and reliable shippingsolution, offering consistent, high-quality service worldwide for any kind of freight.

Our company is a large and professional logistics company, we provide the sea, land, air transport, customs clearance, inspection and trailer, CO, F/A, fumigation, insurance and other related itmes in one service.

The spirit of service of our business is Professionalism Focus High Efficiency. We are responsible for each and every step of the shippment.