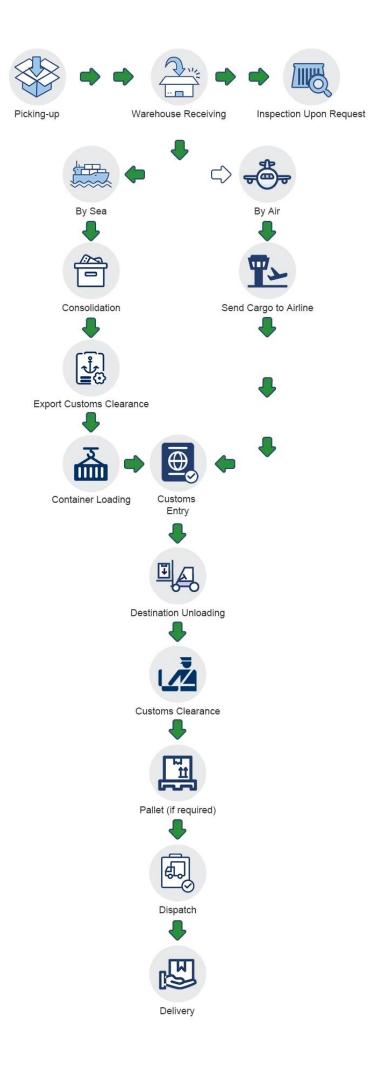

DU          |              |              | 101110101011 |
| Pick up goods             | $\checkmark$ | $\checkmark$ | $\checkmark$ | ×            | ×            |
| Export custom declaration | $\checkmark$ | $\checkmark$ | $\checkmark$ | ×            | ×            |

| Transportation          | $\checkmark$ | $\checkmark$ | $\checkmark$ | $\checkmark$ | $\checkmark$ |
|-------------------------|--------------|--------------|--------------|--------------|--------------|
| Import custom clearance | $\checkmark$ | $\checkmark$ | ×            | $\checkmark$ | ×            |
| Duty&VAT                | $\checkmark$ | ×            | ×            | $\checkmark$ | ×            |
| Delivery to door        | $\checkmark$ | $\checkmark$ | ×            | $\checkmark$ | ×            |

## How to do



## **Company Profile**

Sunny Worldwide Logistics (Shenzhen) Limited - established in 1998, an international freight forwarder in China.

Sunny Worldwide Logistics proven and reliable shippingsolution, offering consistent, high-quality service worldwide for any kind of freight.

Our company is a large and professional logistics company, we provide the sea, land,air transport, customs clearance, inspection and trailer, CO, F/A, fumigation, insurance and other related itmes in one service.

The spirit of service of our business isProfessionalism Focus High Efficiency. We are responsible for each and every step of the shippment.

×