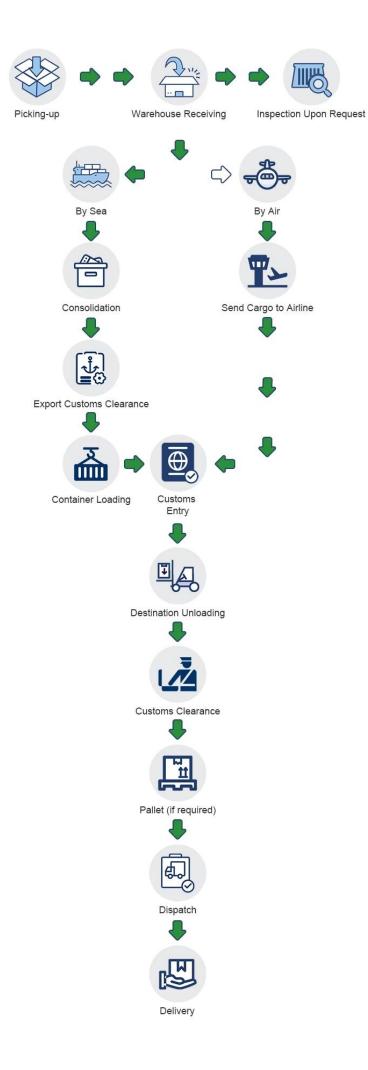

DDU          |              |              | 1011101011   |
| Pick up goods             | $\checkmark$ | $\checkmark$ | $\checkmark$ | ×            | ×            |
| Export custom declaration | $\checkmark$ | $\checkmark$ | $\checkmark$ | ×            | ×            |

| Transportation          | $\checkmark$ | $\checkmark$ | $\checkmark$ | $\checkmark$ | $\checkmark$ |
|-------------------------|--------------|--------------|--------------|--------------|--------------|
| Import custom clearance | $\checkmark$ | $\checkmark$ | ×            | $\checkmark$ | ×            |
| Duty&VAT                | $\checkmark$ | ×            | ×            | $\checkmark$ | ×            |
| Delivery to door        | $\checkmark$ | $\checkmark$ | ×            | $\checkmark$ | ×            |

# How to do



# **Company Profile**

Sunny Worldwide Logistics (Shenzhen) Limited - established in 1998, an international freight forwarder in China.

Sunny Worldwide Logistics proven and reliable shippingsolution, offering consistent, high-quality service worldwide for any kind of freight.

Our company is a large and professional logistics company, we provide the sea, land,air transport, customs clearance, inspection and trailer, CO, F/A, fumigation, insurance and other related itmes in one service.

The spirit of service of our business isProfessionalism Focus High Efficiency. We are responsible for each and every step of the shippment.

×