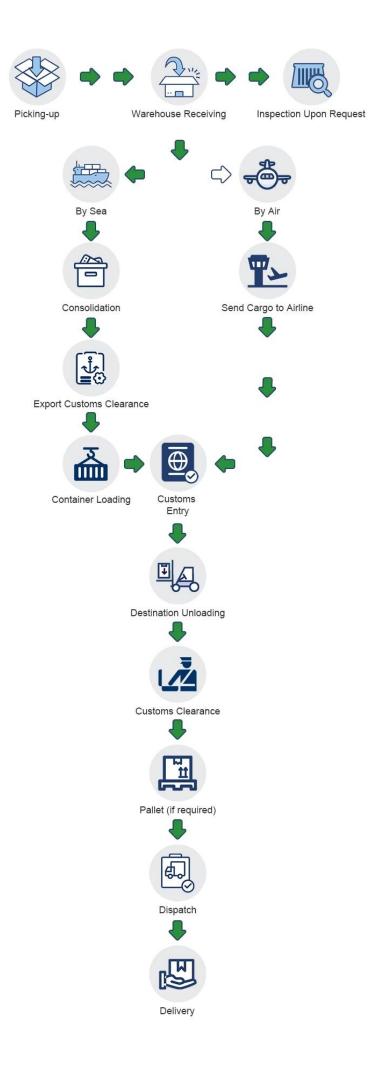

Port |
|---------------------------|--------------------|--------------|--------------|--------------|--------------|
| Pick up goods             | $\checkmark$       | $\checkmark$ | $\checkmark$ | ×            | ×            |
| Export custom declaration | $\checkmark$       | $\checkmark$ | $\checkmark$ | ×            | ×            |
| Transportation            | $\checkmark$       | $\checkmark$ | $\checkmark$ | $\checkmark$ | $\checkmark$ |
| Import custom clearance   | $\checkmark$       | $\checkmark$ | ×            | $\checkmark$ | ×            |
| Duty&VAT                  | $\checkmark$       | ×            | ×            | $\checkmark$ | ×            |
| Delivery to door          | $\checkmark$       | $\checkmark$ | ×            | $\checkmark$ | ×            |

### How to do



## **Company Profile**

Sunny Worldwide Logistics (Shenzhen) Limited - established in 1998, an international freight forwarder in China.

Sunny Worldwide Logistics proven and reliable shippingsolution, offering consistent, high-quality service worldwide for any kind of freight.

Our company is a large and professional logistics company, we provide the sea, land,air transport, customs clearance, inspection and trailer, CO, F/A, fumigation, insurance and other related itmes in one service.

The spirit of service of our business isProfessionalism Focus High Efficiency. We are responsible for each and every step of the shippment.

×