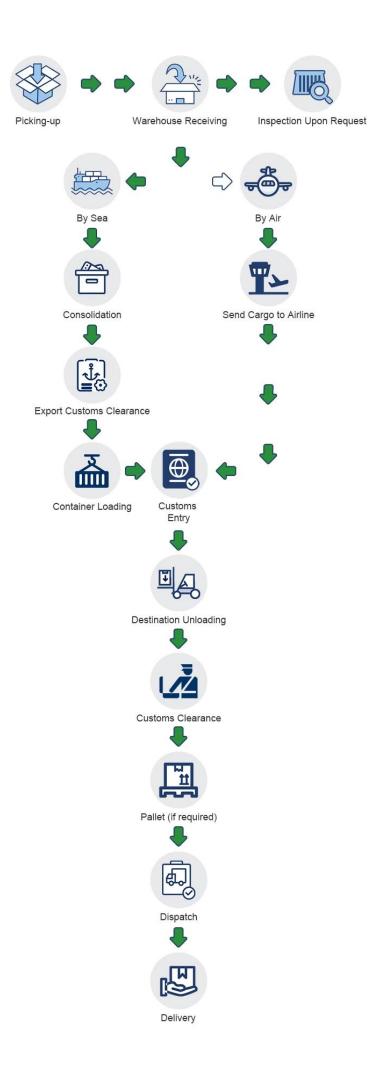

------------|-----|--------------|--------------|--------------|
| Service Items             | DDP                 | DDU | Door to Port | POIL to Door | Port to Port |
| Pick up goods             | √                   | V   | √            | ×            | ×            |
| Export custom declaration | √                   | V   | √            | ×            | ×            |
| Transportation            | √                   | V   | √            | √            | √            |
| Import custom clearance   | √                   | V   | ×            | √            | ×            |
| Duty&VAT                  | √                   | ×   | ×            | √            | ×            |
| Delivery to door          | √                   | √   | ×            | √            | ×            |

# How to do



### **Company Profile**

Sunny Worldwide Logistics (Shenzhen) Limited - established in 1998, an international freight forwarder in China.

Sunny Worldwide Logistics proven and reliable shippingsolution, offering consistent, high-quality service worldwide for any kind of freight.

Our company is a large and professional logistics company, we provide the sea, land, air transport, customs clearance, inspection and trailer, CO, F/A, fumigation, insurance and other related itmes in one service.

The spirit of service of our business is Professionalism Focus High Efficiency. We are responsible for each and every step of the shippment.