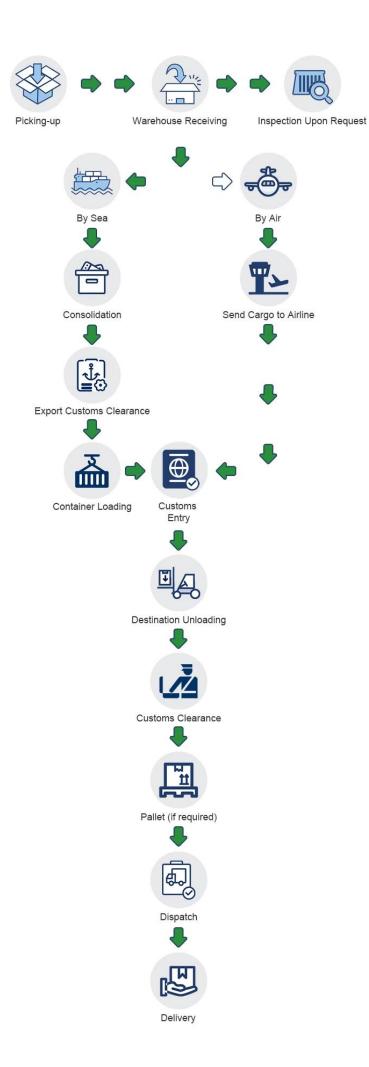

s             | Door t | o Door<br>DDU | Door to Port | Port to Door | Port to Port |
|---------------------------|--------|---------------|--------------|--------------|--------------|
| Pick up goods             | √      | √             | √            | ×            | ×            |
| Export custom declaration | √      | V             | √            | ×            | ×            |
| Transportation            | √      | V             | √            | √            | √            |
| Import custom clearance   | √      | V             | ×            | √            | ×            |
| Duty&VAT                  | √      | ×             | ×            | √            | ×            |
| Delivery to door          | √      | V             | ×            | √            | ×            |

# How to do



## **Company Profile**

Sunny Worldwide Logistics (Shenzhen) Limited - established in 1998, an international freight forwarder in China.

Sunny Worldwide Logistics proven and reliable shippingsolution, offering consistent, high-quality service worldwide for any kind of freight.

Our company is a large and professional logistics company, we provide the sea, land, air transport, customs clearance, inspection and trailer, CO, F/A, fumigation, insurance and other related itmes in one service.

The spirit of service of our business is Professionalism Focus High Efficiency. We are responsible for each and every step of the shippment.