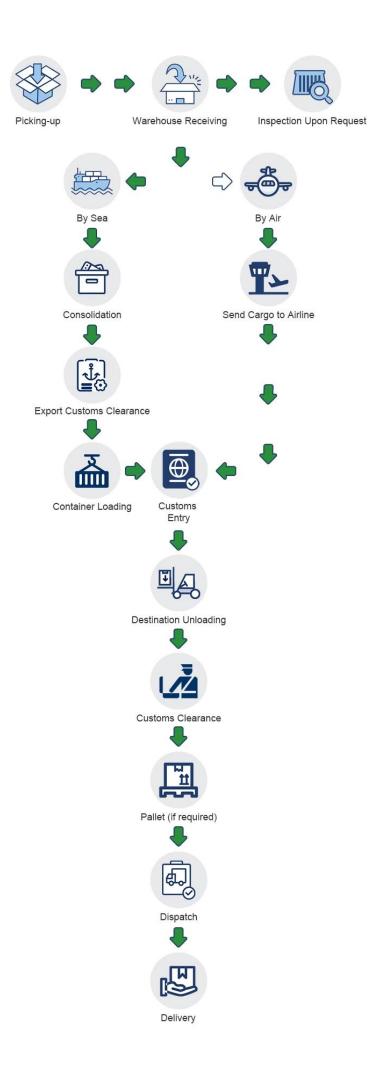

\*\*\* Before you inquire, please confirm which way you choose \*\*\*

This is how the shipment goes:

As for the transportation time, please take the following table as a reference.

| Destination | Schedule                          | Duration   |
|-------------|-----------------------------------|------------|
| Manila      | Every Tuesday / Thursday / Friday | 20-25 days |
| Davao       | Every Friday                      | 20 days    |
| Cebu        | Every Friday                      | 20 days    |
| USA         | every day                         | 18-22 days |
| Europe      | every day                         | 20-25 days |