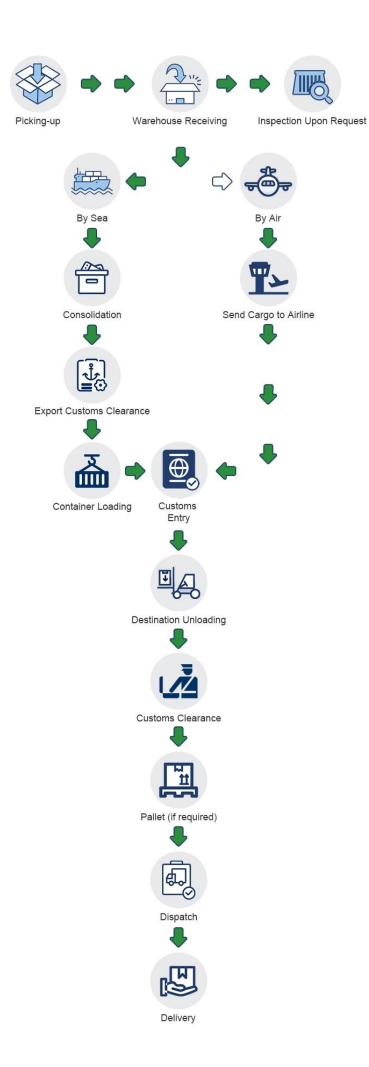

ce Items             | <b>Door to Door</b> |            | Door to Port | Port to Door | Port to Port |
|---------------------------|---------------------|------------|--------------|--------------|--------------|
|                           | DDP                 | <b>DDU</b> | Door to Port | rort to Door | Fort to Fort |
| Pick up goods             | √                   | V          | √            | ×            | ×            |
| Export custom declaration | √                   | √          | √            | ×            | ×            |

| Transportation          | V | V | √ | √ | √ |
|-------------------------|---|---|---|---|---|
| Import custom clearance | V | V | × | √ | × |
| Duty&VAT                | V | × | × | √ | × |
| Delivery to door        | V | V | × | √ | × |

### How to do



#### **Company Profile**

Sunny Worldwide Logistics (Shenzhen) Limited - established in 1998, an international freight forwarder in China.

Sunny Worldwide Logistics proven and reliable shippingsolution, offering consistent, high-quality service worldwide for any kind of freight.

Our company is a large and professional logistics company, we provide the sea, land, air transport, customs clearance, inspection and trailer, CO, F/A, fumigation, insurance and other related itmes in one service.

The spirit of service of our business is Professionalism Focus High Efficiency. We are responsible for each and every step of the shippment.