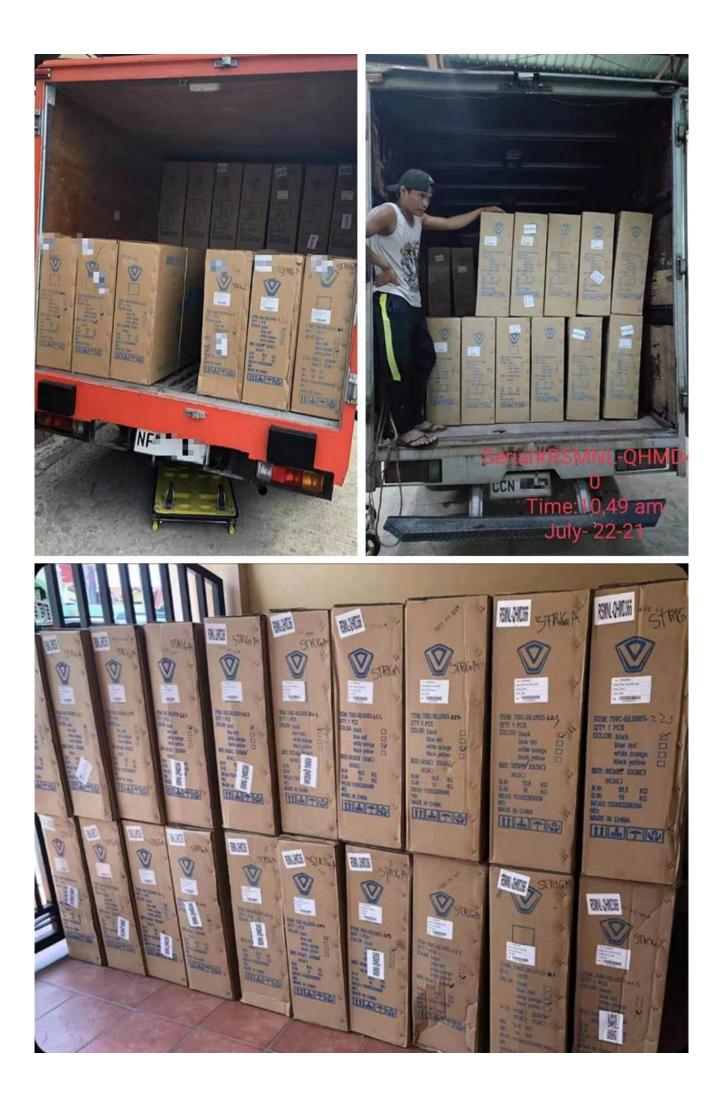

freight shipping to philippines freight shipping to philippine ship to philippines

#### Services we can provide

ocean freight

#### • <u>Sea Freight</u>( Package >100 KGS)

- Full container (20 feet, 40 feet, 40HQ, 45HQ containers)

- LCL (bulk cargo, bulk cargo)

\*\*\* Before you inquire, please confirm which service you require\*\*\*