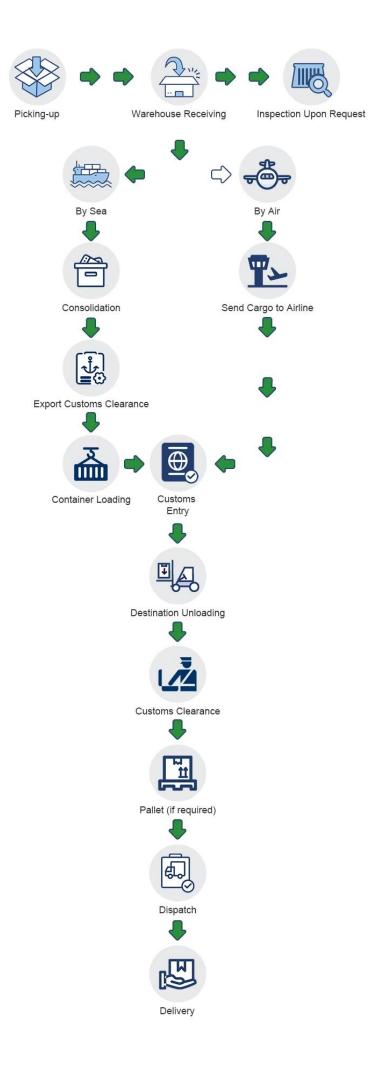

**<u>Click here</u>** Learn more about the stories between customers and Sunny.

Transportation process

#### 🛛 For beginners

If you don't know how to get a shipping quote, please provide us with the following information.

- 1. Decide on your shipping terms (EXW/FOB/ Cisplatin ...)
- 2. Select shipping method (sea shipping/ <u>air transport</u> / sea and air transport)
- 3. Provide a description of your product (restricted or hazardous product)
- 4. Provide weight and dimensions of each carton
- 5. Tell us the total number of cartons (pallet cartons or bulk cartons)
- 6. Provide a pickup address (supplier address or port name)
- 7. Share your shipping address
- 8. Get a quote