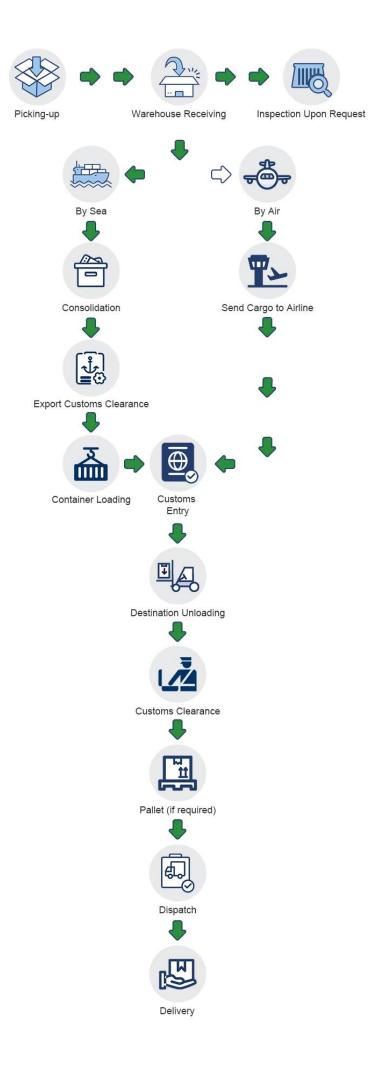

DDU          |              |              |              |
| Pick up goods             | $\checkmark$ | $\checkmark$ | $\checkmark$ | ×            | ×            |
| Export custom declaration | $\checkmark$ | $\checkmark$ | $\checkmark$ | ×            | ×            |

| Transportation          | $\checkmark$ | $\checkmark$ | $\checkmark$ | $\checkmark$ | $\checkmark$ |
|-------------------------|--------------|--------------|--------------|--------------|--------------|
| Import custom clearance | $\checkmark$ | $\checkmark$ | ×            | $\checkmark$ | ×            |
| Duty&VAT                | $\checkmark$ | ×            | ×            | $\checkmark$ | ×            |
| Delivery to door        | $\checkmark$ | $\checkmark$ | ×            | $\checkmark$ | ×            |

# How to do



# **Company Profile**

Sunny Worldwide Logistics (Shenzhen) Limited - established in 1998, an international freight forwarder in China.

Sunny Worldwide Logistics proven and reliable shippingsolution, offering consistent, high-quality service worldwide for any kind of freight.

Our company is a large and professional logistics company, we provide the sea, land,air transport, customs clearance, inspection and trailer, CO, F/A, fumigation, insurance and other related itmes in one service.

The spirit of service of our business isProfessionalism Focus High Efficiency. We are responsible for each and every step of the shippment.

×