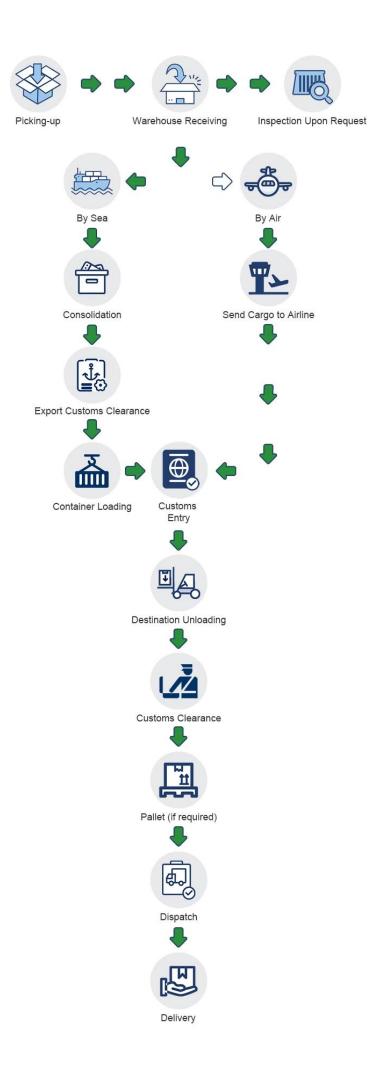

| Door t | o Door<br>DDU | Door to Port | Port to Door | Port to Port |
|---------------------------|--------|---------------|--------------|--------------|--------------|
| Pick up goods             | √      | √             | √            | ×            | ×            |
| Export custom declaration | √      | V             | √            | ×            | ×            |
| Transportation            | √      | V             | √            | √            | √            |
| Import custom clearance   | √      | V             | ×            | √            | ×            |
| Duty&VAT                  | √      | ×             | ×            | √            | ×            |
| Delivery to door          | √      | V             | ×            | √            | ×            |

## How to do



### **Company Profile**

Sunny Worldwide Logistics (Shenzhen) Limited - established in 1998, an international freight forwarder in China.

Sunny Worldwide Logistics proven and reliable shippingsolution, offering consistent, high-quality service worldwide for any kind of freight.

Our company is a large and professional logistics company, we provide the sea, land, air transport, customs clearance, inspection and trailer, CO, F/A, fumigation, insurance and other related itmes in one service.

The spirit of service of our business is Professionalism Focus High Efficiency. We are responsible for each and every step of the shippment.