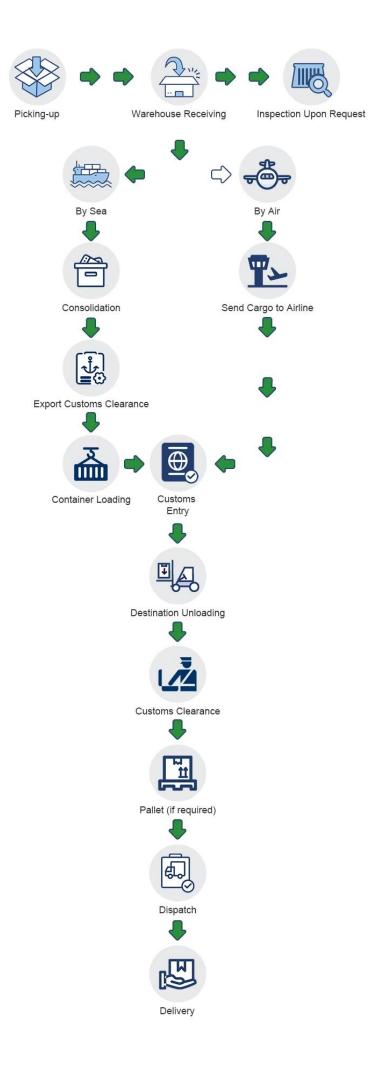

\*\*\* Before you inquire, please confirm which way you choose \*\*\*

This is how the shipment goes:

As for the transportation time, please take the following table as a reference.

| Destination | Schedule                          | Duration   |
|-------------|-----------------------------------|------------|
| Manila      | Every Tuesday / Thursday / Friday | 15 days    |
| Davao       | Every Friday                      | 25 days    |
| Cebu        | Every Friday                      | 25 days    |
| USA         | Depending on timetable            | 30-40 days |
| Europe      | Depending on timetable            | 35-45 days |