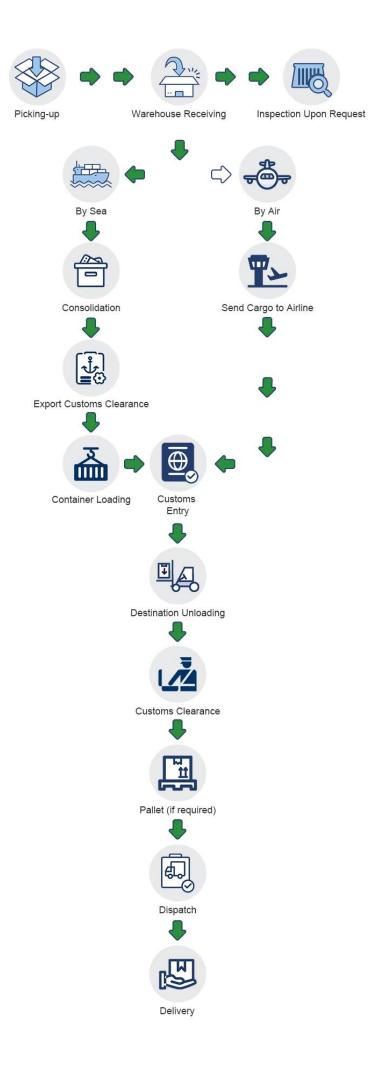

-|--------------|--------------|--------------|
|                           | DDP          | DDU          | Door to Port | Port to Door | Port to Port |
| Pick up goods             | $\checkmark$ | $\checkmark$ | $\checkmark$ | ×            | ×            |
| Export custom declaration | $\checkmark$ | $\checkmark$ | $\checkmark$ | ×            | ×            |
| Transportation            | $\checkmark$ | $\checkmark$ | $\checkmark$ | $\checkmark$ | $\checkmark$ |
| Import custom clearance   | $\checkmark$ | $\checkmark$ | ×            | $\checkmark$ | ×            |
| Duty&VAT                  | $\checkmark$ | ×            | ×            | $\checkmark$ | ×            |
| Delivery to door          | $\checkmark$ | $\checkmark$ | ×            | $\checkmark$ | ×            |

#### How to do



## **Company Profile**

Sunny Worldwide Logistics (Shenzhen) Limited - established in 1998, an international freight forwarder in China.

Sunny Worldwide Logistics proven and reliable shippingsolution, offering consistent, high-quality service worldwide for any kind of freight.

Our company is a large and professional logistics company, we provide the sea, land,air transport, customs clearance, inspection and trailer, CO, F/A, fumigation, insurance and other related itmes in one service.

The spirit of service of our business isProfessionalism Focus High Efficiency. We are responsible for each and every step of the shippment.

×