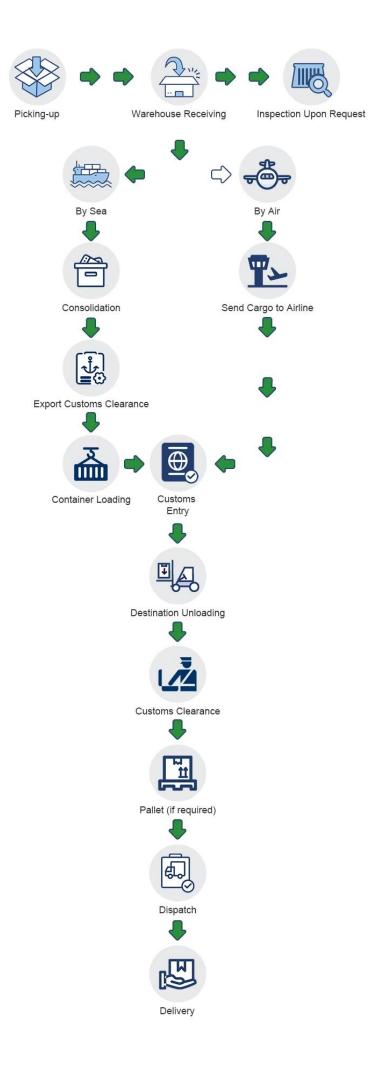

r to Port | Port to Door | Port to Port |
|---------------------------|--------------|---------------|--------------|--------------|--------------|
| Pick up goods             | $\checkmark$ | √             | $\checkmark$ | ×            | ×            |
| Export custom declaration | $\checkmark$ | $\checkmark$  | $\checkmark$ | ×            | ×            |
| Transportation            | $\checkmark$ | $\checkmark$  | $\checkmark$ | $\checkmark$ | $\checkmark$ |
| Import custom clearance   | $\checkmark$ | √             | ×            | $\checkmark$ | ×            |
| Duty&VAT                  | $\checkmark$ | ×             | ×            | $\checkmark$ | ×            |
| Delivery to door          | $\checkmark$ | $\checkmark$  | ×            | $\checkmark$ | ×            |

### How to do



## **Company Profile**

Sunny Worldwide Logistics (Shenzhen) Limited - established in 1998, an international freight forwarder in China.

Sunny Worldwide Logistics proven and reliable shippingsolution, offering consistent, high-quality service worldwide for any kind of freight.

Our company is a large and professional logistics company, we provide the sea, land,air transport, customs clearance, inspection and trailer, CO, F/A, fumigation, insurance and other related itmes in one service.

The spirit of service of our business isProfessionalism Focus High Efficiency. We are responsible for each and every step of the shippment.

×