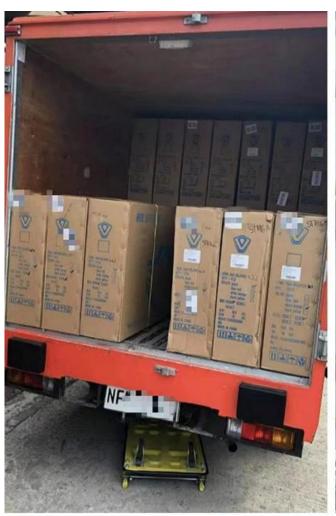

# Shipping schedule

(for reference)

| destination | schedule                      | Shipping time |
|-------------|-------------------------------|---------------|
| Manila      | Every Tuesday/Thursday/Friday | 15 days       |
| Davao       | every friday                  | 25 days       |
| Cebu        | every friday                  | 25 days       |
| USA         | depends on schedule           | 30-40 days    |
| Europe      | depends on schedule           | 40-45 days    |