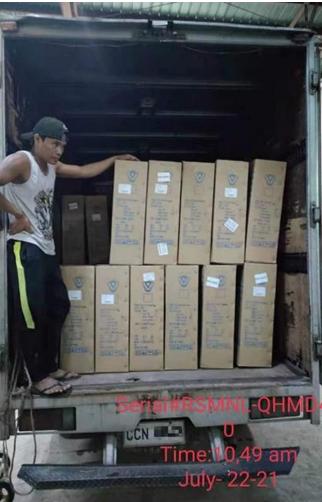

# Shipping schedule

(for reference)

| destination | schedule                      | Shipping time |
|-------------|-------------------------------|---------------|
| Manila      | Every Tuesday/Thursday/Friday | 15 days       |
| Davao       | every friday                  | 25 days       |
| Cebu        | every friday                  | 25 days       |
| USA         | depends on schedule           | 30-40 days    |
| Europe      | depends on schedule           | 40-45 days    |