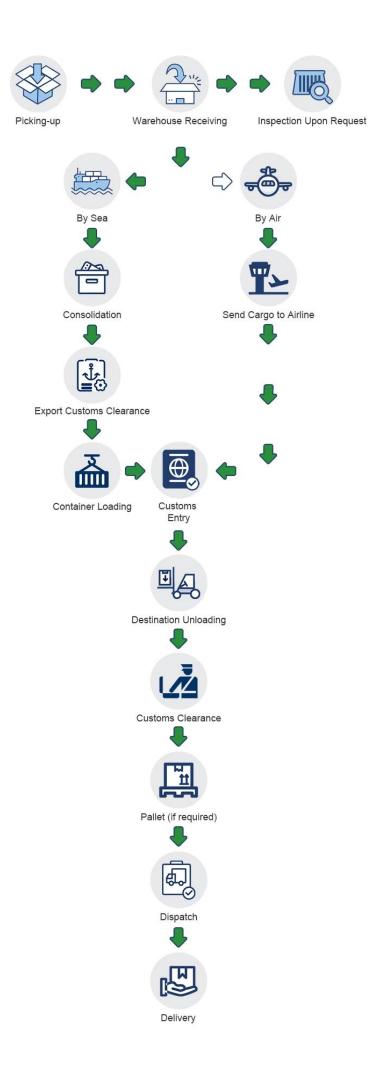

\*\*\* Before you inquire, please confirm which way you choose \*\*\*

This is how the shipment goes:

As for the transportation time, please take the following table as a reference.

| Destination | Schedule                          | Duration   |
|-------------|-----------------------------------|------------|
| Manila      | Every Tuesday / Thursday / Friday | 15 days    |
| Davao       | Every Friday                      | 25 days    |
| Cebu        | Every Friday                      | 25 days    |
| U.S         | Depending on timetable            | 30-40 days |
| Europe      | Depending on timetable            | 35-45 days |